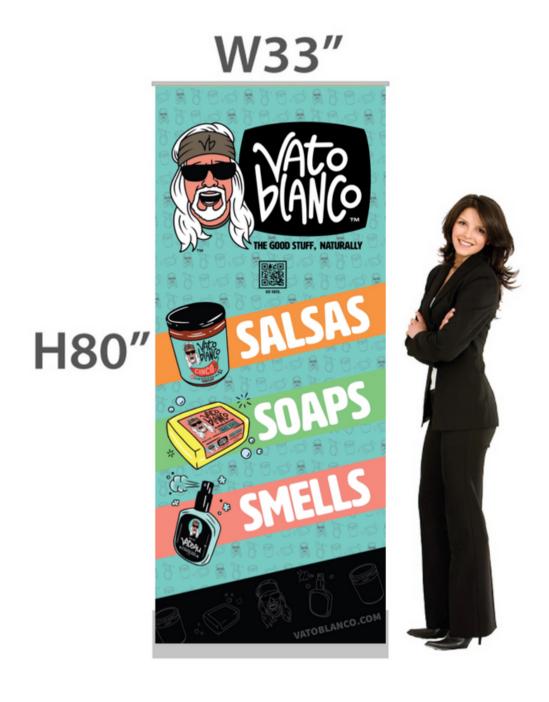

#### **RETRACTABLE BANNER**

**RETRACTABLE BANNER** 

**T-SHIRT** 

**FOAM BOARD** 

**5' X 3' BANNER** 